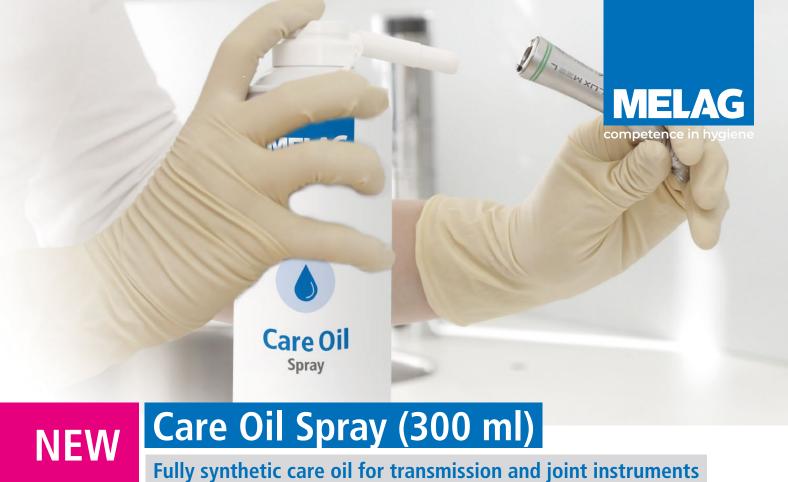

Tany synthetic care on for transmission and joint histraments

Smooth running: Because correct care saves time, money and trouble. The high-quality Care Oil Spray enables manual intensive care of your valuable instruments with the following advantages:

- Protection and value retention through excellent lubrication of instruments from all manufacturers:
  - Fully synthetic special oil of the highest purity for optimum care and sterilization results
- Economical in consumption:
  One can is sufficient for up to 200 care cycles
- Loves your instruments and the environment:
  - Sustainable adapters for durable use and CFC-free propellant
- Individually configurable: Versatile adapters for high and low-speed contraangle handpieces, turbines, air motors, chuck systems and joint instruments